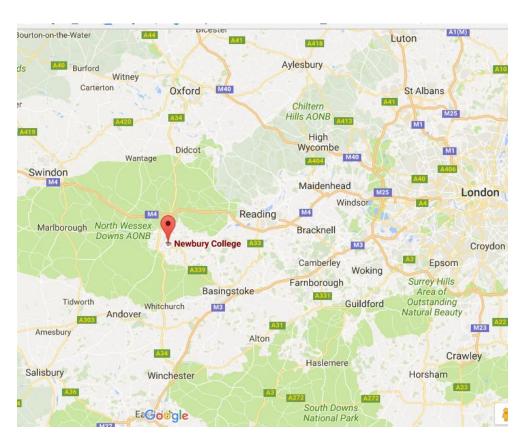

### **Address:**

Newbury College Monks Lane Newbury RG14 7TD

# **How to Get to Newbury College**

By Car

There is lots of parking at the College and Newbury College is accessible from the M4, A34 and M3/A303

### FROM THE M4 (JUNCTION 13) / A34 (OXFORD OR NORTH)

Take the A34 south towards Newbury. Approximately half a mile, turn on to the A339 for Newbury town Centre. First Roundabout (Vodafone), take 2nd exit (straight across). Next roundabout (major junction) take 3rd exit sign posted Winchester and Southampton. Next roundabout take 2nd exit (straight across). Next roundabout take 2nd exit (straight across). Follow road uphill for half a mile to next roundabout and take 3rd exit. Turn left at adjoining mini roundabout into Newbury College Campus.

# FROM THE A34 (SOUTHAMPTON/WINCHESTER OR SOUTH) / A339 (BASINGSTOKE) / M3 (A303)

At A34 Tothill junction exit and turn right at first roundabout and cross above the dual carriageway. At next adjoining roundabout above the other side of the carriageway take first exit sign posted Newbury/Basingstoke. At next

## FROM THE A4 (EAST/WEST)

Follow the A4 until it bisects the major junction with the A339. Follow signs for Winchester and Southampton. Next roundabout take 2nd exit (straight across). Next roundabout take 2nd exit (straight across). Follow road uphill for half a mile to next roundabout and take 3rd exit. Turn left at adjoining mini roundabout into Newbury College Campus.