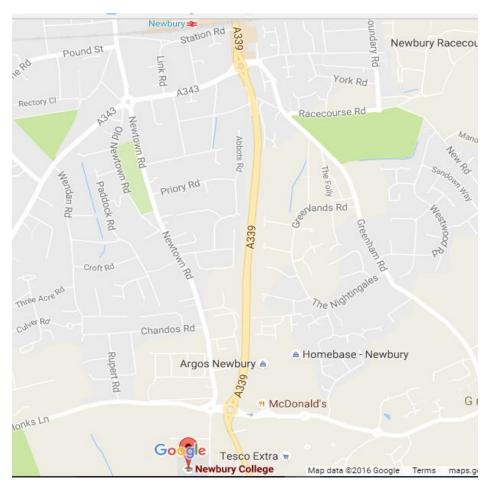

### **Address:**

Newbury College Monks Lane Newbury RG14 7TD

## By train and then on foot or by bus

Newbury College is about 1 mile from Newbury Train Station.

Newbury station is on the main line from London Paddington to the Southwest of England. Regular public bus services operates between Newbury Train Station and the College. The station is approximately one mile from the College campus and buses takes approximately 5 minutes. You can catch the 103 - see <a href="http://www.newburyanddistrict.co.uk/">http://www.newburyanddistrict.co.uk/</a> for up to date timetables. A taxi rank operates from outside the station or you can call 01635 33333.